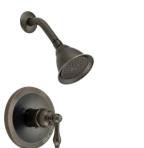

**Portia** 

| SKU         | Special<br>Promo Net |
|-------------|----------------------|
| PA-730BNJP  | \$78.65              |
| PA-720BNJP  | \$61.04              |
| PA-730ORBJP | \$89.44              |
| PA-720ORBJP | \$70.60              |
| PA-900BNJP  | \$126.76             |
| PA-900CJP   | \$107.48             |
| PA-900ORBJP | \$147.66             |