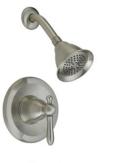

Crescendo

| SKU         | Special<br>Promo Net |
|-------------|----------------------|
| CR-730BNJP  | \$77.21              |
| CR-720BNJP  | \$68.45              |
| CR-900CJP   | \$89.06              |
| CR-900BNJP  | \$104.65             |
| CR-900ORBJP | \$117.82             |